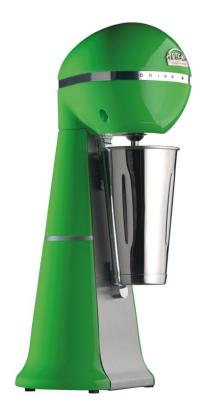

## **Milkshake Machine**

## Model A-2001/A - Cabbage

## Features:

- Ideal for cafes and fast food outlets
- 2 speeds with waterproof automatic switch
- Whole mixer made of aluminium and stainless steel
- Stainless steel shaft
- 15,000 22,000 RPM
- Fits small and large standard paper cups from 110 - 180 mm
- The operation starts by putting the cup in position
- Supplied with one stainless steel cup.